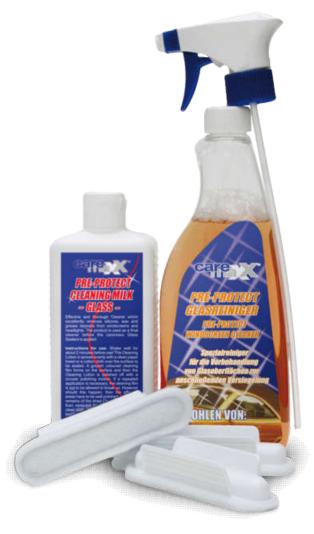

The set contains: 10 Ampoules, 500 ml Cleaner, 400 ml Cleaning milk

Consumption 1 Ampulle pro PKW